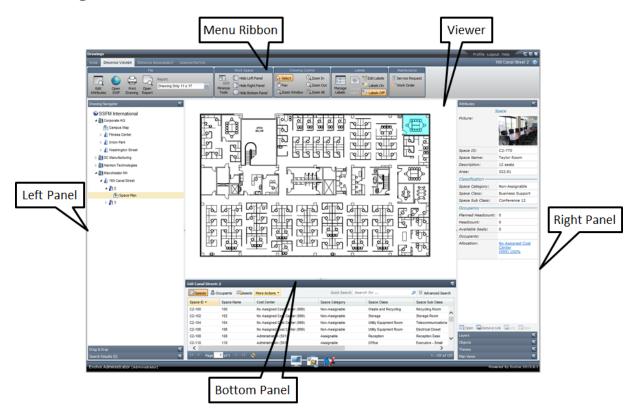

## **Drawing Viewer Interface**

Menu Ribbon. Contains the Drawing Viewer toolsets (limited in the free trial version).

**Left Panel.** Contains the Drawing Navigator which is an expandable list of the properties, buildings, and floor plans stored in EvolveFM. When an item is selected in the list, the data in the Bottom Panel and in the Right Panel is updated with data associated to the selected item. When the selected item is a drawing, the drawing graphics is displayed in the Viewer.

**Bottom Panel.** A grid list that displays data associated with the item selected in the Drawing Navigator. For example, if a drawing is selected the Bottom Panel grid list will populate with all Spaces, Occupants, and Assets associated to the drawing.

#### Right Panel

The Right Panel provides access to the following panes:

| Attributes | The Attributes pane displays data associated to a selected item in the Drawing Viewer.                                                 |
|------------|----------------------------------------------------------------------------------------------------------------------------------------|
| Layers     | The Layers pane displays a list of drawing layers in the current drawing.                                                              |
| Themes     | The Themes pane color-codes spaces on the drawing by a selected Theme.                                                                 |
| Plan Views | The Plan Views pane stores a list of layer states. For example, a Plan View could be used to display exit route graphics on a drawing. |