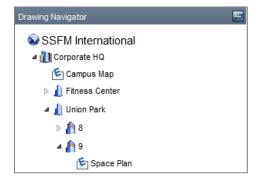

# **About the Drawing Navigator**

The Drawing Navigator displays an expandable list of the EvolveFM Facility Hierarchy.

#### **Expanded List:**

#### TIPS:

- EXPAND LIST: To expand the list click the triangle shape located to the left of each expandable item.
- VIEW DRAWING: All interactive drawings are identified by the Evolve Drawing Symbol . When a drawing is selected in the Drawing Navigator its graphics are displayed in the Viewer.
- VIEW DATA: Click an item in the list to view related information in the Right Panel.
- VIEW DATA: Double-click an item in the list to display its related data form.