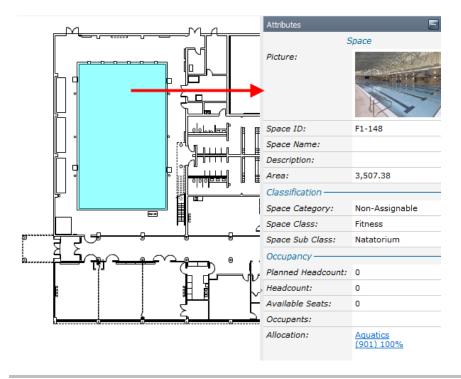

## **About Interactive Drawings**

- VIEW DATA: Click an item to view related information in the Right Panel.
- VIEW DATA: Double-click an item to display its related data form.

#### Right Panel

The Right Panel provides access to the following panes:

| Attributes | The Attributes pane displays data associated to a selected item in the Drawing Viewer.                                                 |
|------------|----------------------------------------------------------------------------------------------------------------------------------------|
| Layers     | The Layers pane displays a list of drawing layers in the current drawing.                                                              |
| Themes     | The Themes pane color-codes spaces on the drawing by a selected Theme.                                                                 |
| Plan Views | The Plan Views pane stores a list of layer states. For example, a Plan View could be used to display exit route graphics on a drawing. |